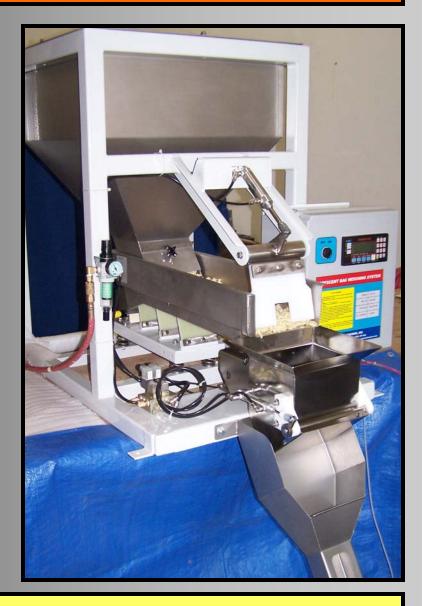

## **CRESCENT BAG FILLING / WEIGHING SYSTEM**

The Crescent Bag Weighing / Filling System is designed to fill various size bags or boxes with different products like snack foods, coffee, tea, grains, seed, fresh and frozen fruits and vegetables, freeze dry products, etc.

This unit is designed with simplicity, sanitation, and reliability in mind. The vibratory feeder consists of our encapsulated drive so it would operate well under harsh conditions. Construction may be all stainless steel for wash down environment. Controls are robust, simple, and accurate. This unit employs a very special load cell for high speed operation and is not susceptible to vibration. The unit may be custom designed for particular and challenging applications.

Various set up parameters may be saved under recipes to quickly change products and weighing specifications. Options include stand, weigh buckets, bag chutes, screening section, and controls.

Operating this unit is very simple. The operator will set the unit, put empty bag on bag chute, press a foot switch to fill the bag, and continue to repeat these steps for Filling bags, cartons, or boxes.

## **FEATURES:**

- SIMPLE DESIGN
- SEALED DRIVE
- REMOVABLE WEIGH BUCKETS
- ECONOMICAL

- WEIGH BUCKETS DESIGNED FOR DESIRED BAG WEIGHT
- BAG CHUTES DESIGNED TO FIT PARTICULAR BAG SIZE
- ACCURACY: +-1% OR BETTER
- VOLTAGE: 208/1/60, CURRENT: 3 AMPS, AIR 60 PSI AT 1 SCFM
- BULK/DRIBBLE FOR BETTER
  ACCURACY
- EASY TO OPERATE